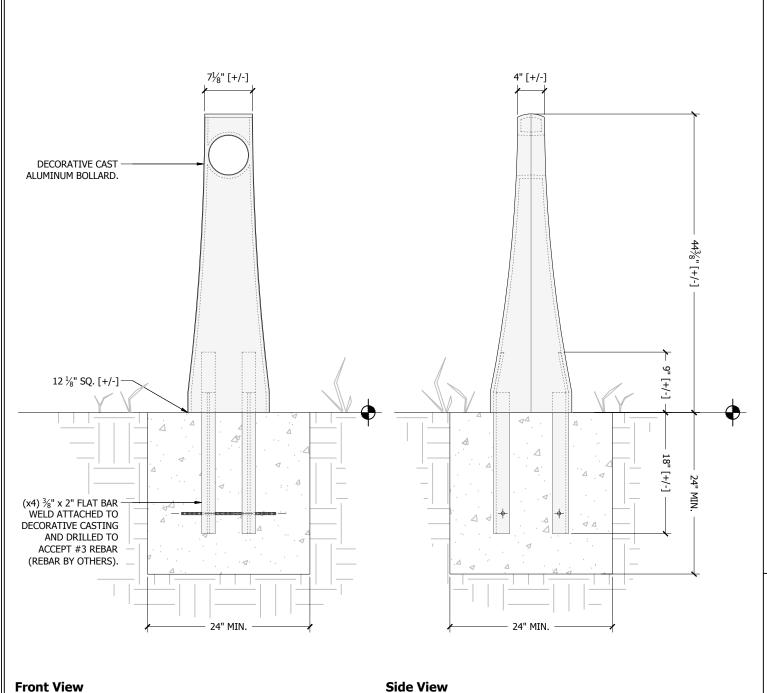

## SPECIFICATIONS

- Cast components will be of 100% recycled aluminum; ASTM B261.
- Castings will be squared and flat, free of burrs, slag, air pockets, blow holes, flashing, and grinding or welding on exposed surfaces.
  Excessive warping or shrinkage is not acceptable.
- Fabricated components will be of structural aluminum, 6061 T6.
- All visible welds to be ground smooth on outside edges.
- Fabrication will be true to square, or diameter and sized within 1/8".
- Finish to be powder coat, standard UA color and applied per UA specifications. If alternate color or finish is required, please provide all finish information for UA approval.
- Dimensions shown are nominal.
- For cases of "or equal" consideration, our finished, full size product should be compared with the alternative product for general quality, surface finisih, precise pattern work, metal characteristics, and overall design aesthetics.

## **Bollard**

Remko Cast In

Page: 1 of 1 Date: 2/7/13

465 E. FIFTEENTH ST. sales@urbanaccessories.com TACOMA, WA 98421 www.urbanaccessories.com (877) 487-0488