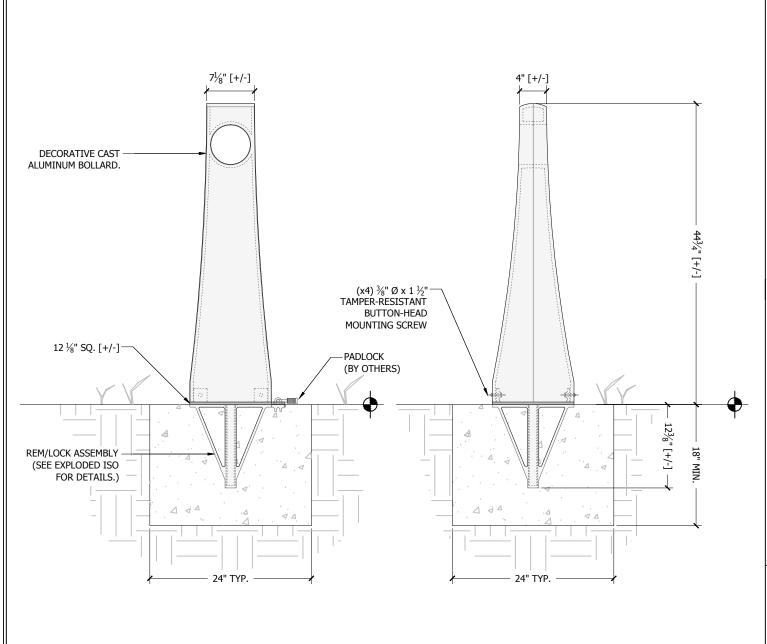

SPECIFICATIONS

- Cast components will be of 100% recycled aluminum; ASTM B261.
- Castings will be squared and flat, free of burrs, slag, air pockets, blow holes, flashing, and grinding or welding on exposed surfaces. Excessive warping or shrinkage is not acceptable.
- Fabricated components will be mild carbon steel, ASTM A36.
- All visible welds to be ground smooth on outside edges.
- Fabrication will be true to square, or diameter and sized within 1/8".
- Finish to be powder coat, standard UA color and applied per UA specifications. If alternate color or finish is required, please provide all finish information for UA approval.
- Dimensions shown are nominal.
- For cases of "or equal" consideration, our finished, full size product should be compared with the alternative product for general quality, surface finish, precise pattern work, metal characteristics, and overall design aesthetics.

**Bollard** 

Remko REM / LOCK

Page: 1 of 2 Date: 12/10/12

465 E. FIFTEENTH ST. sales@urbanaccessories.com TACOMA, WA 98421 www.urbanaccessories.com (877) 487-0488