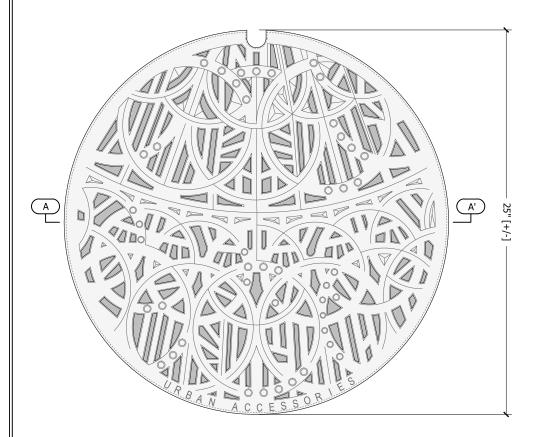

Plan

3/4" THICK AT EDGE 

### Section A-A'

SPECIFICATIONS Material will be high quality 100% recycled grey iron; ASTM A48 class 35b or better; hardness 170-223 brinnell (unless specified otherwise; see below). Material: □ Grey iron ASTM A48 (standard)

#### - Dimensions are nominal.

### Notes

- 1) Cast in one piece.
- 2) Grate is  $\frac{3}{4}$ " thick at edge.
- 3) Depressions are no wider than  $\frac{1}{2}$ , with single step-downs no deeper than  $\frac{1}{4}$ , in conformance with ADA Accessibility Guidelines.

# Manhole Cover

25" Rd. OT Title 24

Page 1 of 1 Date: 11/20/12

465 E. FIFTEENTH ST. sales@urbanaccessories.com TACOMA, WA 98421 www.urbanaccessories.com (877) 487-0488