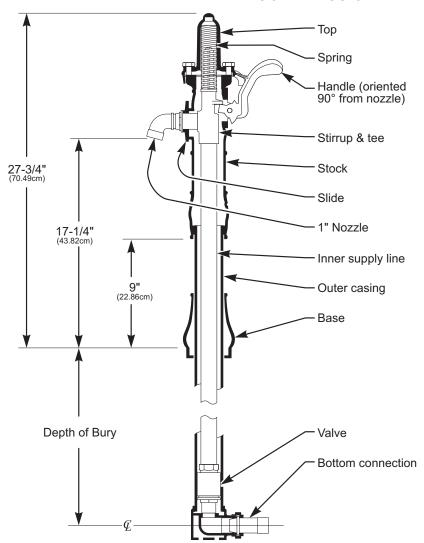

#### STANDARD FEATURES

Model M-1100 delivers year-round service outside or in unheated buildings. To provide freeze resistant functionality, the control valve is located below the frost line. The spring-loaded handle raises and lowers the internal supply line assembly, controlling the valve. The internal supply column is evacuated through drainage ports in the bottom. The hydrant must be operated fully "on."

Water shall be gravity-evacuated from inner supply column when valve is shut off.

Valve shall be operated by lever handle spring-loaded for closure. Stock, top and base shall be fabricated of heavy, one-piece iron castings finished with a heavy grade of oil-based green enamel. Handle shall be an aluminum-bronze casting.

Inner supply assembly shall incorporate solid-brass castings. All solid-brass castings shall conform to ASTM standards B61 and B62. Lead-free castings are used in all waterways.

Outer casing and inner supply line shall be galvanizedsteel pipe, finished with a heavy grade of oil-based green enamel.

Nozzle shall be solid brass casting, threaded for oneinch hose connection.

☐ Standard Model: M-1100

### **DEPTH OF BURY** (additional costs may be incurred)

□ 2 ft. (61 cm) □ 5 ft. (152.4 cm) □ 3 ft. (91.4 cm) □ 6 ft. (182.9 cm) □ 4 ft. (121.9 cm) □ Other \_\_\_\_\_