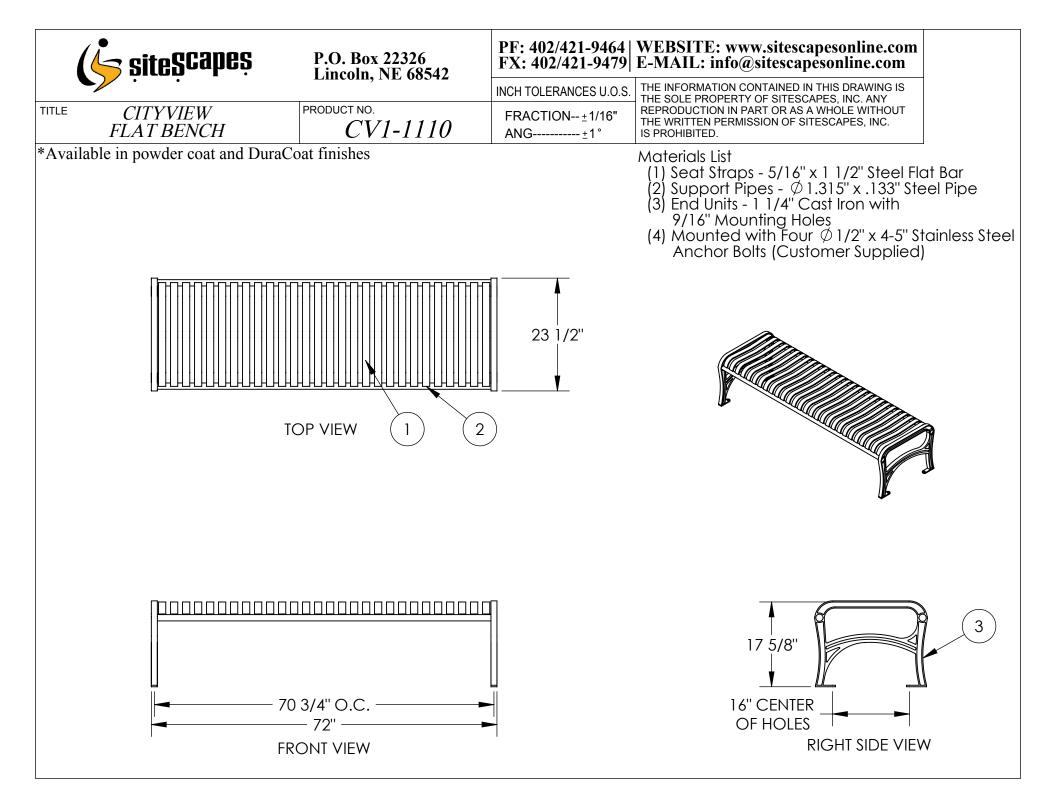

| 🤖 șiteșcapeș                    | P.O. Box 22326<br>Lincoln, NE 68542 | PF: 402/421-9464   WEBSITE: www.sitescapesonline.com<br>FX: 402/421-9479   E-MAIL: info@sitescapesonline.com |                                                                                                                                                                                                         |
|---------------------------------|-------------------------------------|--------------------------------------------------------------------------------------------------------------|---------------------------------------------------------------------------------------------------------------------------------------------------------------------------------------------------------|
| TITLE CITYVIEW<br>FLAT BENCH    |                                     | INCH TOLERANCES U.O.S.                                                                                       | THE INFORMATION CONTAINED IN THIS DRAWING IS<br>THE SOLE PROPERTY OF SITESCAPES, INC. ANY<br>REPRODUCTION IN PART OR AS A WHOLE WITHOUT<br>THE WRITTEN PERMISSION OF SITESCAPES, INC.<br>IS PROHIBITED. |
|                                 |                                     | FRACTION <u>+</u> 1/16"<br>ANG <u>+</u> 1°                                                                   |                                                                                                                                                                                                         |
| vailable in powder coat and Dur |                                     |                                                                                                              |                                                                                                                                                                                                         |