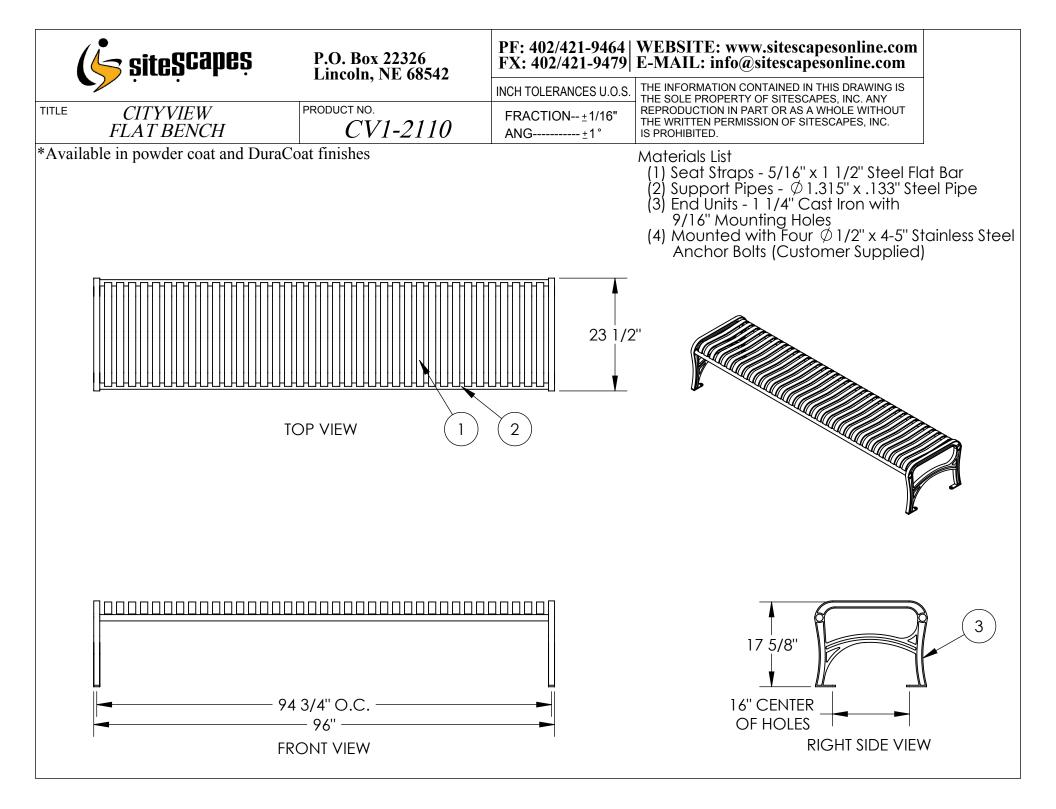

| 🤖 șiteȘcapeș              | P.O. Box 22326<br>Lincoln, NE 68542 | PF: 402/421-9464   WEBSITE: www.sitescapesonline.com<br>FX: 402/421-9479   E-MAIL: info@sitescapesonline.com |                                                                                                                                                                                                         |
|---------------------------|-------------------------------------|--------------------------------------------------------------------------------------------------------------|---------------------------------------------------------------------------------------------------------------------------------------------------------------------------------------------------------|
| -/                        |                                     | INCH TOLERANCES U.O.S.                                                                                       | THE INFORMATION CONTAINED IN THIS DRAWING IS<br>THE SOLE PROPERTY OF SITESCAPES, INC. ANY<br>REPRODUCTION IN PART OR AS A WHOLE WITHOUT<br>THE WRITTEN PERMISSION OF SITESCAPES, INC.<br>IS PROHIBITED. |
| LE CITYVIEW<br>FLAT BENCH | PRODUCT NO.<br><i>CV1-2110</i>      | FRACTION <u>+</u> 1/16"<br>ANG <u>+</u> 1°                                                                   |                                                                                                                                                                                                         |
|                           |                                     |                                                                                                              |                                                                                                                                                                                                         |