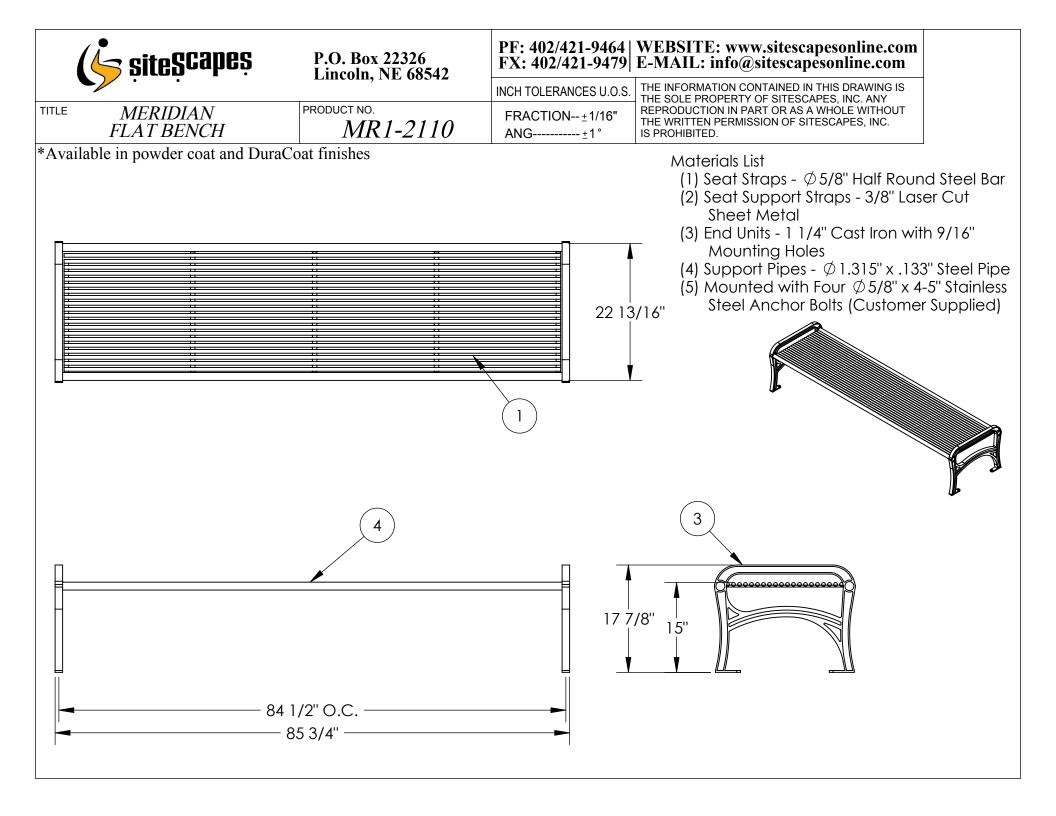

| <b>ite</b> Şcapeş               | P.O. Box 22326<br>Lincoln, NE 68542<br>PRODUCT NO.<br>MR1-2110 | PF: 402/421-9464   WEBSITE: www.sitescapesonline.com<br>FX: 402/421-9479   E-MAIL: info@sitescapesonline.com |                                                                                                                                                                                                         |
|---------------------------------|----------------------------------------------------------------|--------------------------------------------------------------------------------------------------------------|---------------------------------------------------------------------------------------------------------------------------------------------------------------------------------------------------------|
|                                 |                                                                | INCH TOLERANCES U.O.S.                                                                                       | THE INFORMATION CONTAINED IN THIS DRAWING IS<br>THE SOLE PROPERTY OF SITESCAPES, INC. ANY<br>REPRODUCTION IN PART OR AS A WHOLE WITHOUT<br>THE WRITTEN PERMISSION OF SITESCAPES, INC.<br>IS PROHIBITED. |
| TLE MERIDIAN<br>FLAT BENCH      |                                                                | FRACTION ± 1/16"<br>ANG ±1°                                                                                  |                                                                                                                                                                                                         |
| vailable in powder coat and Dur |                                                                |                                                                                                              |                                                                                                                                                                                                         |