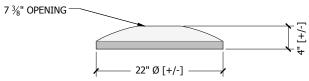

# 22" Ø SPUN 16 GA STEEL DOME, TYP. 1" x ¾" FLAT BAR, TYP.

### **Rain Top**





#### **Small Rain Top**





## **Plain Top**





#### SPECIFICATIONS

- Cast components will be of 100% recycled aluminum; ASTM B261.
- Castings will be squared and flat, free of burrs, slag, air pockets, blow holes, flashing, and grinding or welding on exposed surfaces. Excessive warping or shrinkage is not acceptable.
- Fabricated components will be mild carbon steel, ASTM A36.
- All visible welds to be ground smooth on outside edges.
- Fabrication will be true to square, or diameter and sized within 1/8".
- Finish to be powder coat, standard UA color and applied per UA specifications. If alternate color or finish is required, please provide all finish information for UA approval.
- Dimensions shown are nominal.
- For cases of "or equal" consideration, our finished, full size product should be compared with th