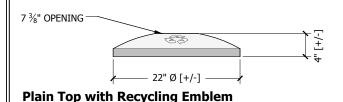

# 22" Ø SPUN 16 GA STEEL DOME, TYP. 1" x ¾" FLAT BAR, TYP.

### **Rain Top**





#### **Small Rain Top**





## **Plain Top**





#### SPECIFICATIONS

- Cast components will be of 100% recycled aluminum; ASTM B261.
- Castings will be squared and flat, free of burrs, slag, air pockets, blow holes, flashing, and grinding or welding on exposed surfaces. Excessive warping or shrinkage is not acceptable.
- Fabricated components will be mild carbon steel, ASTM A36.
- All visible welds to be ground smooth on outside edges.
- Fabrication will be true to square, or diameter and sized within 1/8".
- Finish to be powder coat, standard UA color and applied per UA specifications. If alternate color or finish is required, please provide all finish information for UA approval.
- Dimensions shown are nominal.
- For cases of "or equal" consideration, our finished, full size product should be compared with the alternative product