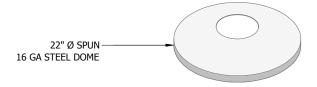

# 22" Ø SPUN 16 GA STEEL DOME, TYP. 1" x ¾" FLAT BAR, TYP.

### **Rain Top**





#### **Small Rain Top**





## **Plain Top**





#### SPECIFICATIONS

- Cast components will be of 100% recycled aluminum; ASTM B261.
- Castings will be squared and flat, free of burrs, slag, air pockets, blow holes, flashing, and grinding or welding on exposed surfaces. Excessive warping or shrinkage is not acceptable.
- Fabricated components will be mild carbon steel, ASTM A36.
- All visible welds to be ground smooth on outside edges.
- Fabrication will be true to square, or diameter and sized within 1/8".
- Finish to be powder coat, standard UA color and applied per UA specifications. If alternate color or finish is required, please provide all finish information for UA approval.
- Dimensions shown are nominal.
- For cases of "or equal" consideration, our finished, full size product should be compared with the