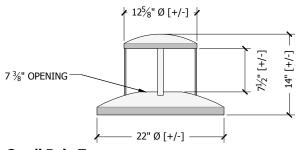

#### **Small Rain Top**

# 22" Ø SPUN 16 GA STEEL DOME, TYP. 1" x ¾" FLAT BAR, TYP.