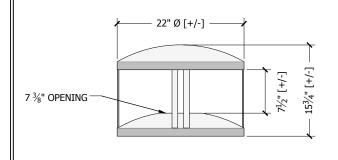

# 22" Ø SPUN 16 GA STEEL DOME, TYP. 1" x ¾" FLAT BAR, TYP.

### **Rain Top**





#### **Small Rain Top**





## **Plain Top**





#### SPECIFICATIONS

- Cast components will be of 100% recycled aluminum; ASTM B261.
- Castings will be squared and flat, free of burrs, slag, air pockets, blow holes, flashing, and grinding or welding on exposed surfaces. Excessive warping or shrinkage is not acceptable.
- Fabricated components will be mild carbon steel, ASTM A36.
- All visible welds to be ground smooth on outside edges.
- Fabrication will be true to square, or diameter and sized within 1/8".
- Finish to be powder coat, standard UA color and applied per UA specifications. If alternate color or finish is required, please provide all finish information for UA approval.
- Dimensions shown are