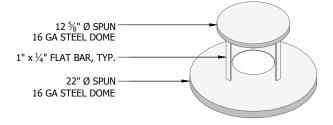

# 22" Ø SPUN 16 GA STEEL DOME, TYP. 1" x ¾" FLAT BAR, TYP.

### **Rain Top**





#### **Small Rain Top**





## **Plain Top**





#### SPECIFICATIONS

- Cast components will be of 100% recycled aluminum; ASTM B261.
- Castings will be squared and flat, free of burrs, slag, air pockets, blow holes, flashing, and grinding or welding on exposed surfaces. Excessive warping or shrinkage is not acceptable.
- Fabricated components will be mild carbon steel, ASTM A36.
- All visible welds to be ground smooth on outside edges.
- Fabrication will be true to square, or diameter and sized within 1/8".
- Finish to be powder coat, standard UA color and applied per UA specifications. If alternate color or finish is required, please provide all finish information for UA approval.
- Dimensions shown are nominal.
- For cases of "or equal" consideration, our finished, full size product