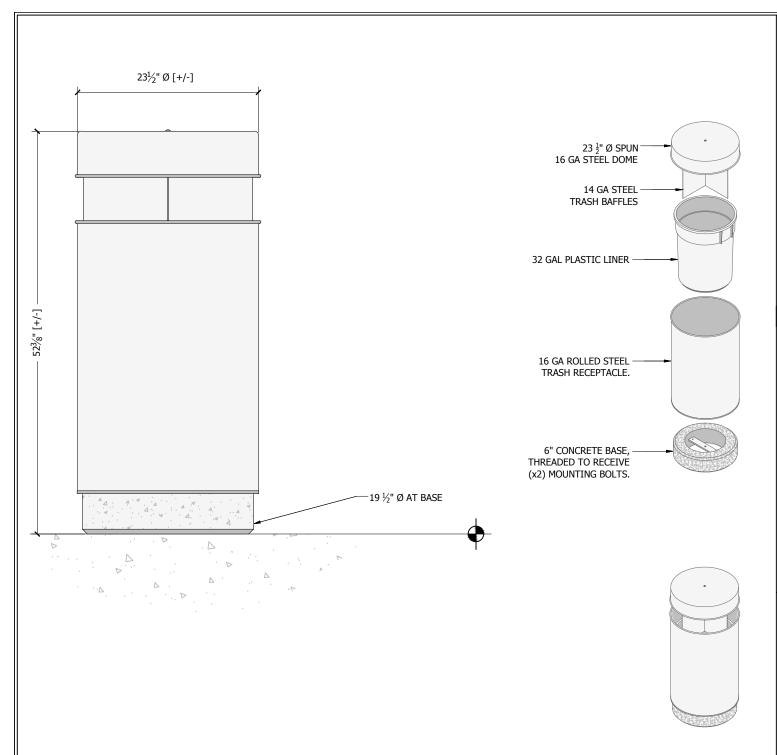

## SPECIFICATIONS

- Cast components will be of 100% recycled aluminum; ASTM B261.
- Castings will be squared and flat, free of burrs, slag, air pockets, blow holes, flashing, and grinding or welding on exposed surfaces. Excessive warping or shrinkage is not acceptable.
- Fabricated components will be mild carbon steel, ASTM A36.
- All visible welds to be ground smooth on outside edges.
- Fabrication will be true to square, or diameter and sized within 1/8".
- Finish to be powder coat, standard UA color and applied per UA specifications. If alternate color or finish is required, please provide all finish information for UA approval.
- Dimensions shown are nominal.
- For cases of "or equal" consideration, our finished, full size product should be compared with the alternative product for general quality, surface finish, precise pattern work, metal characteristics, and overall design aesthetics.

## Trash Receptacles

## Econocan

Page: 1 of 1 Date: 7/17/13

465 E. FIFTEENTH ST. sales@urbanaccessories.com TACOMA, WA 98421 www.urbanaccessories.com (877) 487-0488