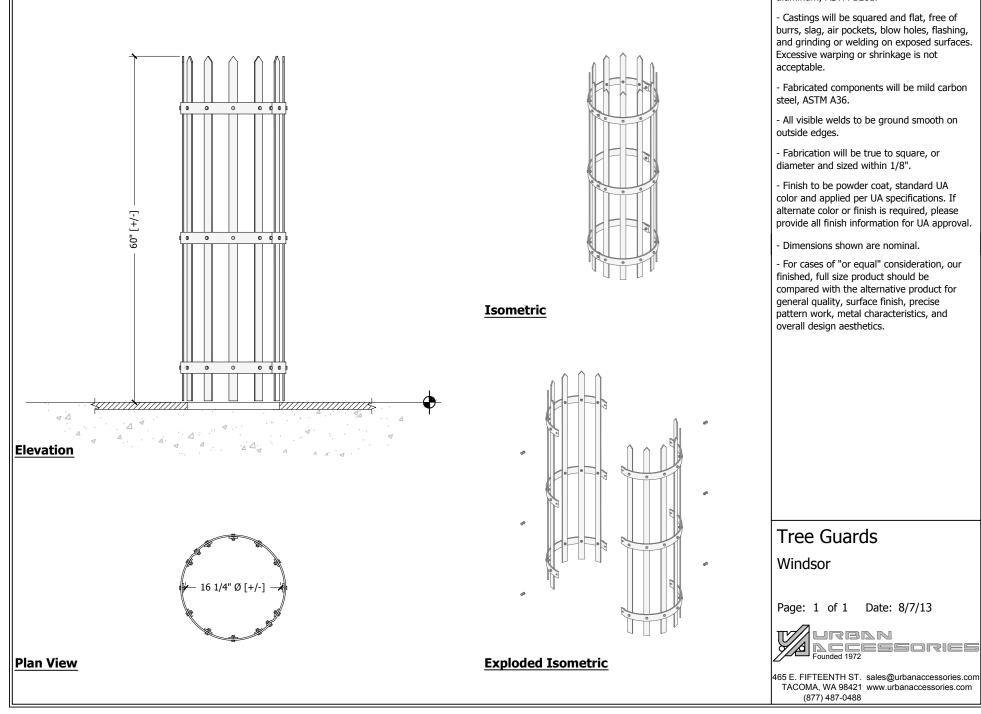

## SPECIFICATIONS

- Cast components will be of 100% recycled aluminum; ASTM B261.

- Castings will be squared and flat, free of burrs, slag, air pockets, blow holes, flashing, and grinding or welding on exposed surfaces. Excessive warping or shrinkage is not

- Fabricated components will be mild carbon

- All visible welds to be ground smooth on

- Fabrication will be true to square, or diameter and sized within 1/8".

- Finish to be powder coat, standard UA color and applied per UA specifications. If alternate color or finish is required, please provide all finish information for UA approval.

- Dimensions shown are nominal.

- For cases of "or equal" consideration, our finished, full size product should be compared with the alternative product for general quality, surface finish, precise pattern work, metal characteristics, and overall design aesthetics.