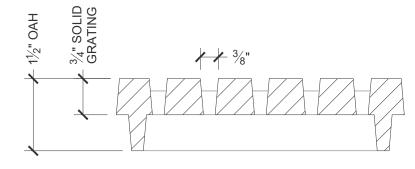

Plan Scale: 6" = 1' 0"

**Cross Section** Scale: 6" = 1' 0"

# **ADDITIONAL NOTES**

\_\_\_ (With approval from UA)

- Grate is 1-1/2" thick at edge.

- No openings greater than  $\frac{3}{8}$ ", in conformance with ADA Accessibility Guidelines.
- By default, the last grate in a trench drain will be sheared to meet a drain length specified at the time of order. Alternately, the trench drain length may be adjusted to the nearest whole grate (tolerances in the grate size WILL compound across the overall run). Please provide instructions in the comments section