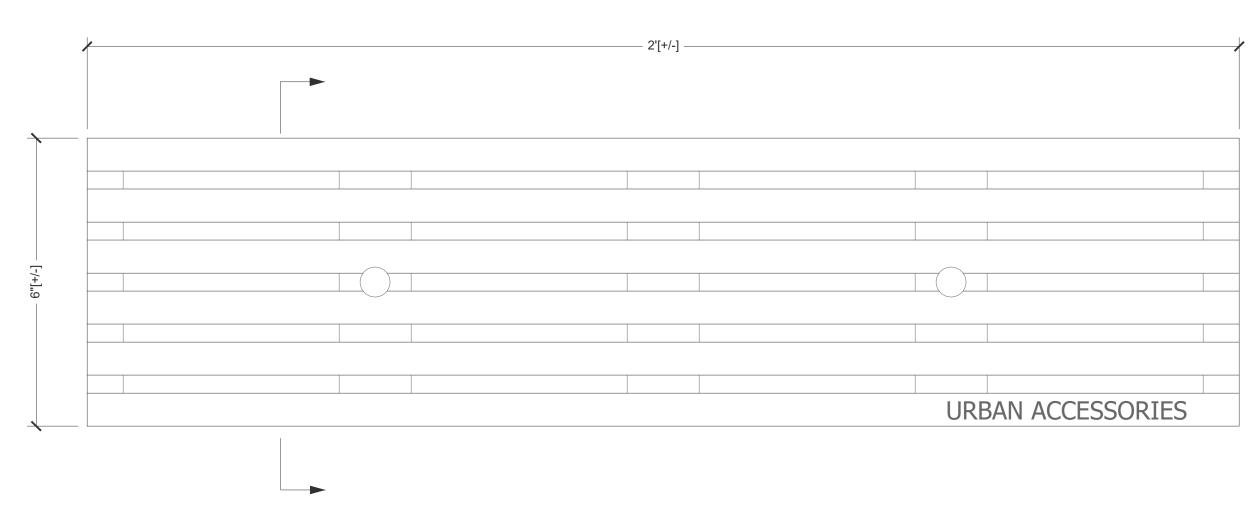

Plan Scale: 6" = 1' 0"

**Cross Section** Scale: 6" = 1' 0"

#### FLAT RAINBOW GRATE

6"x 24"

# **ADDITIONAL NOTES**

\_\_\_ (With approval from UA)

- Grate is 1-1/2" thick at edge.

- No openings greater than  $\frac{3}{8}$ ", in conformance with ADA Accessibility Guidelines.
- By default, the last grate in a trench drain will be sheared to meet a drain length specified at the time of order. Alternately, the trench drain length may be adjusted to the nearest whole grate (tolerances in the grate size WILL compound across the overall run). Please provide instructions in the comments section

- 25.3 sq. in. open area per grate.