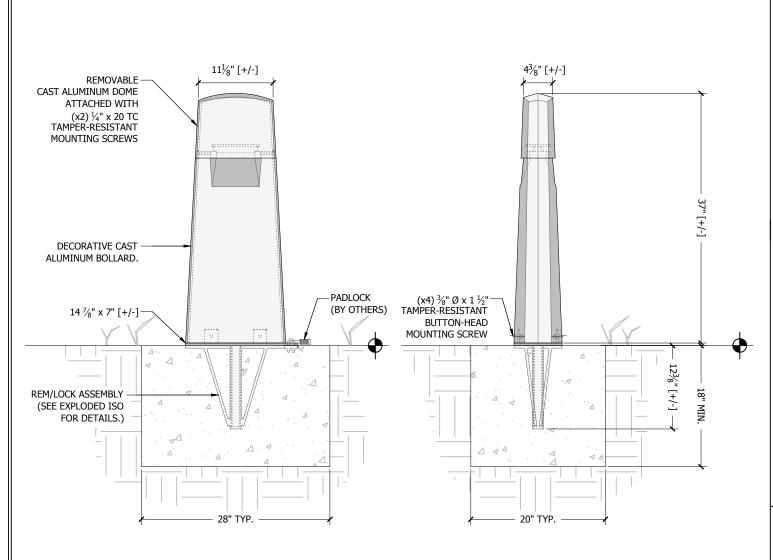

**Bollard** 

DG1 REM / LOCK

Page: 1 of 2 Date: 2/12/13

465 E. FIFTEENTH ST. sales@urbanaccessories.com TACOMA, WA 98421 www.urbanaccessories.com (877) 487-0488

Front View Side View